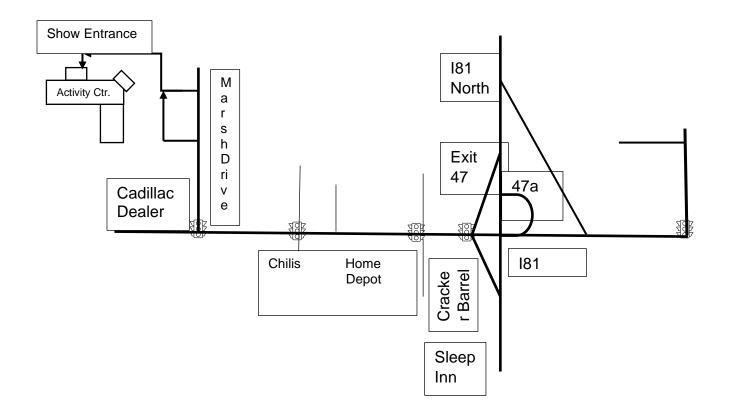

## From Interstate 81

**From the South**, take Interstate 81 North to exit 47. At the bottom of the ramp turn right on to PA 34.

From the North, take Interstate 81 South to exit 47A. This ramp sends you South on PA 34.

There are four traffic lights counting the one at I81. Pass the Home Depot and Chilis' to the fourth traffic light at Marsh Drive. There is a Cadillac dealership on the right.

Turn right onto Marsh drive. The Church, School and Activity Center are six tenths of a mile on the left.

Look for the YBAC Truck and signs. Parking is at the end of the building. The show entrance is at the back portico.